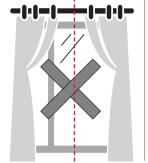

на стекла наклейте крест накрест полоски пластыря (чтобы не разлетались осколки)

Чаще всего люди получают травмы от осколков стекла, шифера, черепицы, от кусков кровельного железа, сорванных дорожных знаков, от деталей отделки фасадов и карнизов, от предметов, хранящихся на балконах и лоджиях.