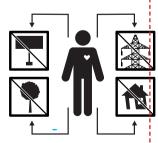

#### На улице:

- держитесь как можно дальше от лёгких построек, линий электропередач, деревьев, стеклянных витрин;
- для укрытия выбирайте наиболее безопасные места - любое прочное строение, подвалы (при отсутствии угрозы затопления), капитальные дорожные сооружения (под мостами, эстакадами, в тоннелях и т.п.);
- для защиты от летящих об-

#### В автомобиле:

- постарайтесь быстрее выехать с проселочной дороги на большое шоссе или автомагистраль;
- оставайтесь в автомоби-

ле, закройте окна и двери, остановите машину на безопасном удалении от высоких деревьев, опор линий электропередач и т.д.;

### В помещении:

- выключите свет, перекройте водо и газоснабжение;
- закройте плотно все двери,

окна и вентиляционные отверстия:

- укрепите окна с помощью бумажных лент, скотча или щитов;
- для укрытия выбирайте наиболее безопасные места подальше от окон, у капитальных стен и колонн строения, во внутренних помещениях (ванная комната, туалет, кладовка и т.п.), подвальные помещения (при отсутствии угрозы затопления).

# Вы находитесь на улице или за городом:

Держитесь подальше от строений, рекламных щитов, высоких деревьев, столбов и линий электропередач

Найдите укрытие (в подъезде, магазине, кинотеатре, метрополитене, подземном переходе, под мостом)