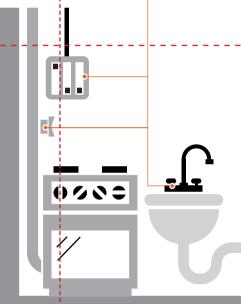

### В помещении:

- выключите свет, перекройте водо и газоснабжение;
- закройте плотно все двери,

окна и вентиляционные отверстия:

- укрепите окна с помощью бумажных лент, скотча или щитов;
- для укрытия выбирайте наиболее безопасные места подальше от окон, у капитальных стен и колонн строения, во внутренних помещениях (ванная комната, туалет, кладовка и т.п.), подвальные помещения (при отсутствии угрозы затопления).

Опасно выходить на улицу сразу же после ослабления ветра, так как через несколько минут может возникнуть новый его порыв

жных знаков, от деталей отделки вов, от предметов, хранящихся на В случае опасности отключите электричество, газ и воду