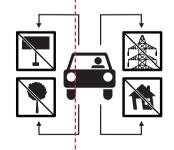

# Вы находитесь в автомобиле:

Сориентируйте автомобиль против ветра Остановите автомобиль на отдаленном расстоянии от рекламных щитов, высоких деревьев, столбов, линий электропередач, ветхих строений

Не выходите из автомобиля. Закройте окна и двери

# Вы находитесь на улице или за городом:

Держитесь подальше от строений, рекламных щитов, высоких деревьев, столбов и линий электропередач

Найдите укрытие (в подъезде, магазине, кинотеатре, метрополитене, подземном переходе, под мостом)