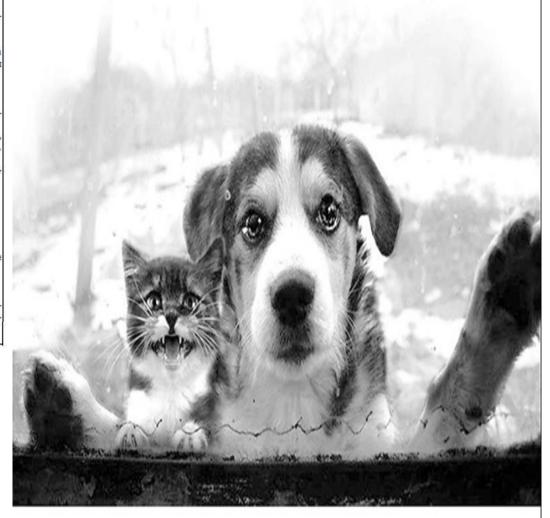

ся любой длинной палкой, доской, шестом или веревкой.
- 3.2.Подползать к полынье очень осторожно, широко раскинув руки.
- 3.3.При наличии нескольких спасателей: лечь на лед и двигаться друг за другом.
- 3.4. Подложить под себя лыжи, фанеру или доску и ползти на них.
- 3.5. За 3—4 метра протянуть пострадавшему шест, доску, кинуть веревку или шарф или любое другое подручное средство.
- 3.6. Не подавать пострадавшему руку во избежание риска провалиться под лед.
- 3.7. Вытащить пострадавшего на лед и вместе с ним выбираться из опасной зоны.
- 3.8. Доставить пострадавшего в теплое (отапливаемое) помещение. Оказать ему помощь: снять и отжать всю одежду, по возможности переодеть в сухую одежду и укутать полиэтиленом для возникновения эффекта парника.
- 3.9. Вызвать скорую помощь

# ТЫ УЕЗЖАЕШЬ?



Мы остаёмся... Ты будешь жить мы умрём от голода...